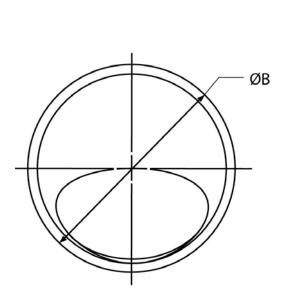

#### Finish:

- ☐ Standard clear anodized
- Custom colors available (please call Customer Service for assistance)

| <b>Dimensions</b> (in inches) |         |         |         |         |        |       |       |               |  |
|-------------------------------|---------|---------|---------|---------|--------|-------|-------|---------------|--|
| Duct<br>Size                  | Α       | В       | С       | D       | E      | F     | G     | FREE AREA     |  |
| 4"                            | 3 13/16 | 4 3/4   | 3 25/32 | 2 11/16 | 1 9/16 | 13/16 | 5/16  | 0.054 sq. ft. |  |
| 6"                            | 5 23/32 | 6 29/32 | 5 29/32 | 3 15/16 | 2 9/16 | 27/32 | 11/32 | 0.13 sq. ft.  |  |