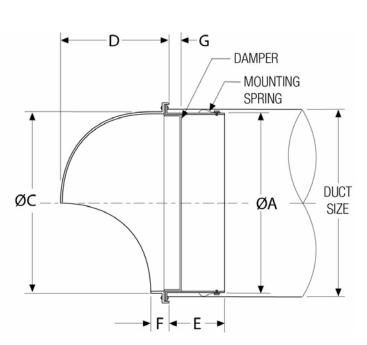

### Manufacturing Requirements:

Duct Size: 4"□ 6"□

#### Finish:

- ☐ Standard clear anodized
- Custom colors available (please call Customer Service for assistance)

| <b>Dimensions</b> (in inches) |         |         |         |         |        |       |       |               |  |
|-------------------------------|---------|---------|---------|---------|--------|-------|-------|---------------|--|
| Duct<br>Size                  | Α       | В       | С       | D       | E      | F     | G     | FREE AREA     |  |
| 4"                            | 3 13/16 | 4 3/4   | 3 25/32 | 2 11/16 | 1 9/16 | 13/16 | 5/16  | 0.054 sq. ft. |  |
| 6"                            | 5 23/32 | 6 29/32 | 5 29/32 | 3 15/16 | 2 9/16 | 27/32 | 11/32 | 0.13 sq. ft.  |  |