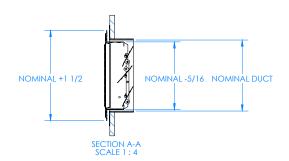

# Stamped Perimeter Floor Register

MODEL: 325 Series

#### **Standard Features:**

- Cold-rolled steel formed face
- Opposed Blade Damper standard
- All component parts, rivets, linkage, and handle, enclosed in valve to assure trouble-free operation
- Concealed locking mechanism available to hold damper in place for tamperproof settings. Screw not included.
- Rust resistant pre-coat with durable powder finish
- · Driftwood Tan or Soft White