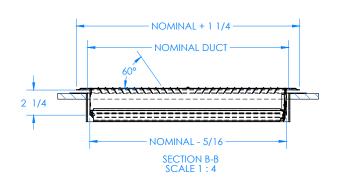

# Stamped Perimeter Floor Register

MODEL: 325 Series

#### **Standard Features:**

- Cold-rolled steel formed face
- Opposed Blade Damper standard
- All component parts, rivets, linkage, and handle, enclosed in valve to assure trouble-free operation
- Concealed locking mechanism available to hold damper in place for tamperproof settings. Screw not included.
- Rust resistant pre-coat with durable powder finish
- · Driftwood Tan or Soft White