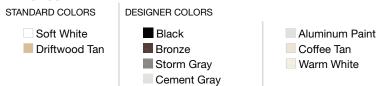

## **Residential Submittal**

# Stamped Perimeter Floor Register

MODEL: 325 Series

#### **Standard Features:**

- Cold-rolled steel formed face
- Opposed Blade Damper standard
- All component parts, rivets, linkage, and handle, enclosed in valve to assure trouble-free operation
- Concealed locking mechanism available to hold damper in place for tamperproof settings. Screw not included.
- Rust resistant pre-coat with durable powder finish
- · Driftwood Tan or Soft White

### Finishes:











## **Additional Information:**

Submittal Notes

| Project / Location: |
|---------------------|
| Engineer:           |
| Architect:          |
| Contractor:         |