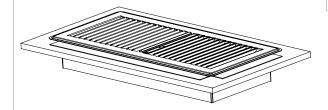

# Stamped Perimeter Floor Register

MODEL: 325 Series

#### **Standard Features:**

- Cold-rolled steel formed face
- Opposed Blade Damper standard
- All component parts, rivets, linkage, and handle, enclosed in valve to assure trouble-free operation
- Concealed locking mechanism available to hold damper in place for tamperproof settings. Screw not included.
- Rust resistant pre-coat with durable powder finish
- · Driftwood Tan or Soft White