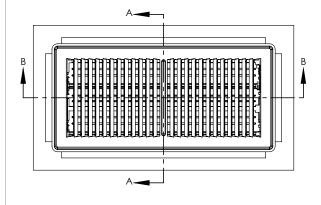

# Stamped Perimeter Floor Register

MODEL: 325 Series

#### **Standard Features:**

- Cold-rolled steel formed face
- Opposed Blade Damper standard
- All component parts, rivets, linkage, and handle, enclosed in valve to assure trouble-free operation
- Concealed locking mechanism available to hold damper in place for tamperproof settings. Screw not included.
- Rust resistant pre-coat with durable powder finish
- · Driftwood Tan or Soft White