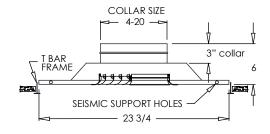

h fixed curved blades
- · Maintains horizontal airflow pattern
- 2" ADC compliant round collar with bead for ease of installation
- Standard collar diameter is the same as the diffuser size
- Diffuser available in sizes 6"x6" through 20"x20"
- · Rust resistant pre-coat with durable powder finish
- · Soft White

#### **Options:**

Recessed screwdriver operated Opposed Blade Damper (700MA-0) Square Collar

Non-standard size collar (available in 4" through 20" collar)

TVB - Thermal Vapor Blanket

NGD – Narrow ceiling grid dimples for 9/16" T-Rails, changes O.D. to 23 29/32" 1' x 2' – TBAR Panel, square or round collar (available with 6"x6" and 8"x8" cores)

Premium 3" round collar with bead (700MA-3in)

# T BAR FRAME 2" collar 5 SEISMIC SUPPORT HOLES 23 3/4

700MA



#### **Finishes:**







700MA-3in (shown with 3" tall premium round collar)

#### **Additional Information:**

#### Submittal Notes





# **Commercial Submittal**

Modular Core Diffuser in T-Bar Panel

MODEL: 700MA



### **Additional Information:**

Submittal Notes

| Project / Location: |
|---------------------|
| Engineer:           |
| Architect:          |
| Contractor:         |