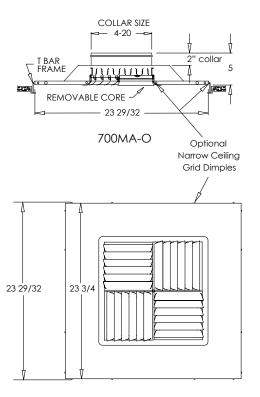

#### **Options:**

Recessed screwdriver operated Opposed Blade Damper (700MA-0) Square Collar

Non-standard size collar (available in 4" through 20" collar)

TVB - Thermal Vapor Blanket

NGD – Narrow ceiling grid dimples for 9/16" T-Rails, changes O.D. to 23 29/32" 1' x 2' – TBAR Panel, square or round collar (available with 6"x6" and 8"x8" cores)