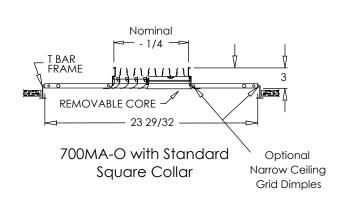

#### **Options:**

Recessed screwdriver operated Opposed Blade Damper (700MA-0) Square Collar

Non-standard size collar (available in 4" through 20" collar)

TVB - Thermal Vapor Blanket

NGD – Narrow ceiling grid dimples for 9/16" T-Rails, changes O.D. to 23 29/32" 1' x 2' – TBAR Panel, square or round collar (available with 6"x6" and 8"x8" cores)