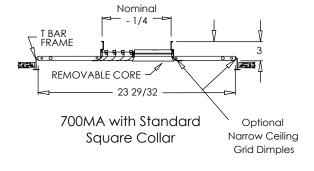

#### **Options:**

Recessed screwdriver operated Opposed Blade Damper (700MA-0) Square Collar

Non-standard size collar (available in 4" through 20" collar)

TVB - Thermal Vapor Blanket

NGD – Narrow ceiling grid dimples for 9/16" T-Rails, changes O.D. to 23 29/32" 1' x 2' – TBAR Panel, square or round collar (available with 6"x6" and 8"x8" cores)