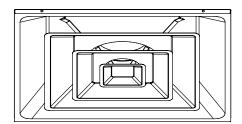

### FTD w/ 2" Collar

#### **Standard Features:**

- Fixed face 4 cone steel T-Bar diffuser
- Designed for high volume air delivery
- Delivers supply air in a 360° air pattern
- 2" ADC compliant round collar with bead for ease of installation
- Available in even sizes 6"-14"
- Rust resistant pre-coat with durable powder finish
- Soft White