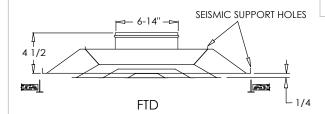

# MODEL: FTD

#### **Standard Features:**

- Fixed face 4 cone steel T-Bar diffuser
- Designed for high volume air delivery
- Delivers supply air in a 360° air pattern
- 2" ADC compliant round collar with bead for ease of installation
- Available in even sizes 6"-14"
- Rust resistant pre-coat with durable powder finish
- Soft White

# **Options:**

BD – Field installable Bowtie Damper (available on even sizes 6"-14") Preformed, contour molded fiberglass back with a foil barrier backing, compatible with 6-16" spin-in collar supplied by others (FTD-FBP)