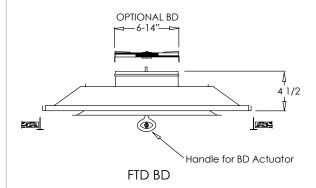

# **Options:**

BD – Field installable Bowtie Damper (available on even sizes 6"-14") Preformed, contour molded fiberglass back with a foil barrier backing, compatible with 6-16" spin-in collar supplied by others (FTD-FBP)