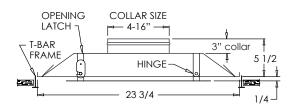

#### **OPENING COLLAR SIZE** LATCH 4-16" -T-BAR 2" collar FRAME HINGE 23 3/4 HL

TVB - Thermal Vapor Blanket

NGD - Narrow ceiling grid dimples for 9/16" T-Rails, changes O.D. to 23 29/32" Premium 3" round collar with bead (HL-3in)

HL-3in (shown with 3" tall premium round collar)