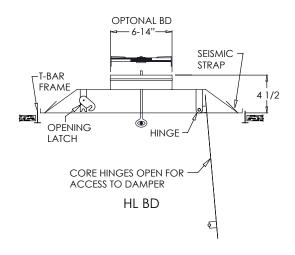

# BD Open Closed

## **Options:**

Adjustable baffle controllers to direct airflow horizontal or vertically (HL-ADJ) Fits 1x1 ceiling grids (HL-1x1)

BD - Field installable Bowtie Damper (available on even sizes 6"-14") Square Collar