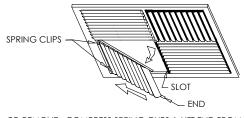

MA-DCF

MA-DCF with Square to Round Collar (optional)

TO REMOVE - COMPRESS SPRING CLIPS & LIFT END FROM SLOT