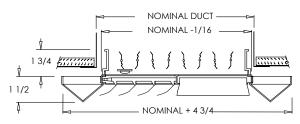

# Finishes:

■ Driftwood Tan

Aluminum Paint

Coffee Tan Warm White

MAO-DCF

NOMINAL DUCT

NOMINAL -1/16

NOMINAL + 4 3/4

MA-DCF

MA-DCF with Square to Round Collar (optional)

TO REMOVE - COMPRESS SPRING CLIPS & LIFT END FROM SLOT