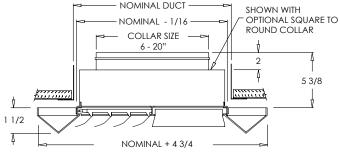

# Finishes:

■ Driftwood Tan

Aluminum Paint

Coffee Tan Warm White

MAO-DCF

NOMINAL DUCT

NOMINAL -1/16

NOMINAL + 4 3/4