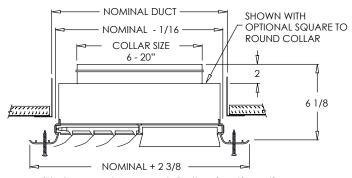

s horizontal airflow pattern
- Extruded aluminum surface mount frame with signature line marks
- Countersunk mounting holes for flush appearance with color matching Philips posi-drive screws
- Rust resistant pre-coat with durable powder finish
- Soft White

### **Options:**

Concealed mounting holes (MA-CM)

Recessed screwdriver operated Opposed Blade Damper (MA-0)

 $2^{\rm \tiny m}$  ADC compliant round collar with bead for ease of installation – available in square sizes only

T-20 Tamper Proof Screws

## Finishes:

1333333 A

STANDARD COLORS

Soft White
Driftwood Tan

DESIGNER COLORS

Black

Bronze

Coffee Tan
Warm White

Storm Gray
Cement Grav

☐ Glossy White

Aluminum Paint



NOMINAL DUCT

NOMINAL - 1/16

NOMINAL + 23/8

MA



TO REMOVE - COMPRESS SPRING CLIPS & LIFT END FROM SLOT



MA with Square to Round Collar (optional)

#### **Additional Information:**

Submittal Notes

| Project / Location: |
|---------------------|
| Engineer:           |
| Architect:          |
| Contractor:         |

1 1/8