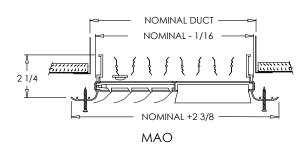

Storm Gray
Cement Grav

☐ Glossy White

Aluminum Paint

NOMINAL DUCT

NOMINAL - 1/16

NOMINAL + 23/8

MA

TO REMOVE - COMPRESS SPRING CLIPS & LIFT END FROM SLOT