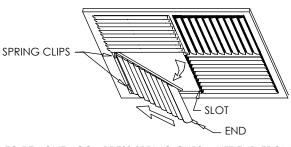

Storm Gray
Cement Grav

☐ Glossy White

Aluminum Paint

NOMINAL DUCT

NOMINAL - 1/16

NOMINAL + 23/8

MA

TO REMOVE - COMPRESS SPRING CLIPS & LIFT END FROM SLOT